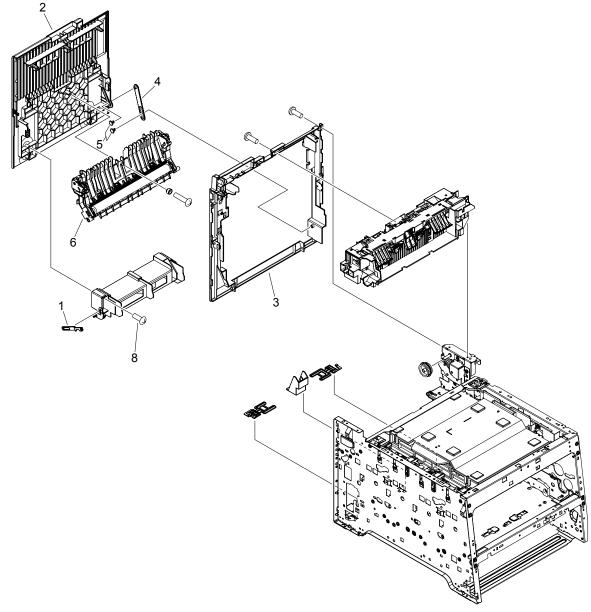

Figure 8-9 Internal components (6 of 7)—simplex models

| Ref | Description                                                    | Part number    | Qty |
|-----|----------------------------------------------------------------|----------------|-----|
| 1   | Link, guide <sup>1</sup>                                       | Not orderable  | 1   |
| 2   | Door, rear                                                     | RC2-3604-000CN | 1   |
| 3   | Cover, rear                                                    | RL1-1822-000CN | 1   |
| 4   | Stopper, door, rear                                            | RC2-3598-000CN | 1   |
| 5   | Cap, link                                                      | RC2-3599-000CN | 2   |
| 6   | Paper feed guide assembly (simplex and duplex products) $^{2}$ | RM1-4838-000CN | 1   |

## Table 8-12 Internal components (6 of 7)

<sup>1</sup> Depending on which end of the link-guide attachment point has failed, replace either the rear door, or the entire product (the interior paper guide is not replaceable).

<sup>2</sup> The paper-feed guide includes the transfer roller.