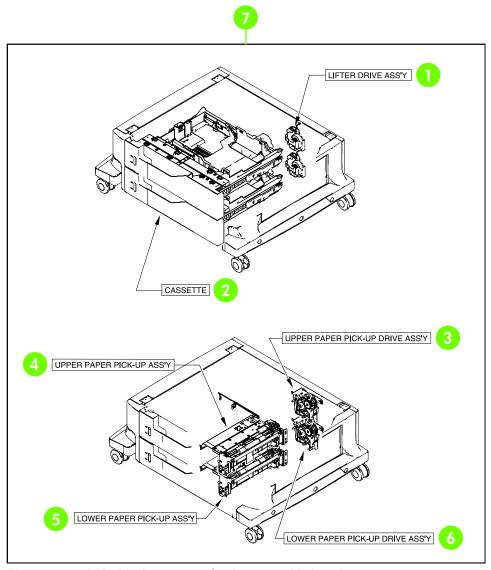

## 2 X 500-sheet feeder components

Figure 7-44 2 X 500-sheet paper feeder assembly locations

Table 7-44 2 X 500-sheet paper feeder assemblies

| Item | Assembly name                     | Details                                                                 | Part number    |
|------|-----------------------------------|-------------------------------------------------------------------------|----------------|
| 1    | Lifter-drive assembly             | See Figure 7-48 2 X 500-paper feeder lifter drive assembly on page 764. | RM1-1750-000CN |
| 2    | Cassette                          | See Figure 7-51 2 X 500-sheet paper feeder on page 770.                 | RM1-2219-000CN |
| 3    | Upper paper pickup assembly       | See Figure 7-52 Upper paper pickup assembly on page 772.                | RM1-2232-000CN |
| 4    | Upper paper pickup drive assembly | See Figure 7-49 Upper paper pickup drive assembly on page 766.          | RM1-2229-000CN |

Table 7-44 2 X 500-sheet paper feeder assemblies (continued)

| Item | Assembly name                                           | Details                                                                    | Part number    |
|------|---------------------------------------------------------|----------------------------------------------------------------------------|----------------|
| 5    | Lower paper pickup assembly                             | See Figure 7-53 Lower paper pickup assembly on page 774.                   | RM1-2240-000CN |
| 6    | Lower paper pickup drive assembly                       | See Figure 7-50 Lower paper pickup drive assembly on page 768.             | RM1-2238-000CN |
| 7    | 2 X 500-sheet paper feeder assembly (complete assembly) | See Figure 7-44 2 X 500-sheet paper feeder assembly locations on page 756. | R96-5062-000CN |