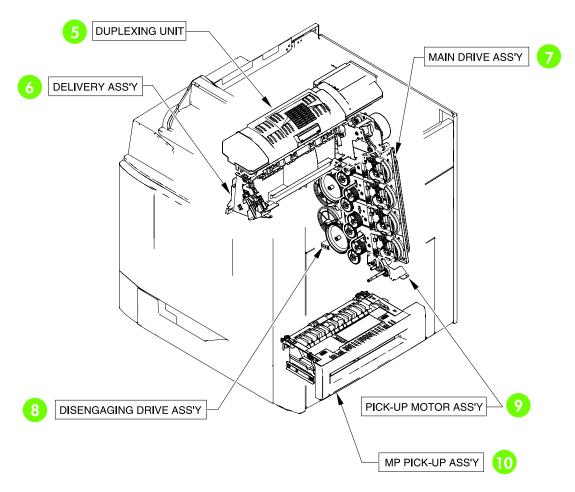

## **Major components**

Figure 7-1 HP Color LaserJet CM4730 MFP major components (1 of 2)

Figure 7-2 HP Color LaserJet CM4730 MFP major components (2 of 2)

Table 7-2 Major components

| Reference number | Description                | Details                                                                                                  |
|------------------|----------------------------|----------------------------------------------------------------------------------------------------------|
| 1                | Fuser assembly             | See Figure 7-29 Fuser assembly on page 726.                                                              |
| 2                | Duplex feed assembly       | See Figure 7-28 Duplex feed assembly on page 724.                                                        |
| 3                | Cassette                   | See Figure 7-21 Cassette on page 710.                                                                    |
| 4                | ETB assembly               | See Figure 7-23 ETB assembly on page 714.                                                                |
| 5                | Duplexing unit             | See Figure 7-26 Duplexing unit (1 of 2) on page 720 and Figure 7-27 Duplexing unit (2 of 2) on page 722. |
| 6                | Delivery assembly          | See Figure 7-24 Delivery assembly on page 716.                                                           |
| 7                | Main drive assembly        | See Internal components on page 686.                                                                     |
| 8                | Disengaging drive assembly | See Figure 7-19 Disengaging drive assembly on page 706.                                                  |

ENWW Assembly locations 671

Table 7-2 Major components (continued)

| Reference number | Description                  | Details                                                   |
|------------------|------------------------------|-----------------------------------------------------------|
| 9                | pickup motor assembly        | See Figure 7-18 Pickup motor assembly on page 704.        |
| 10               | Multipurpose pickup assembly | See Figure 7-22 Multipurpose pickup assembly on page 712. |