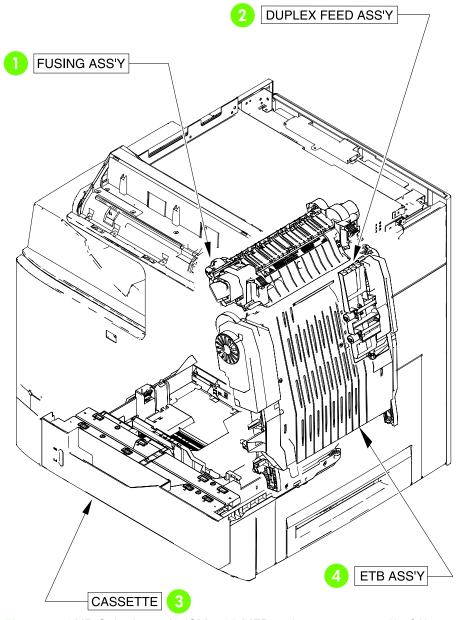

## **Major components**

Figure 7-1 HP Color LaserJet CM4730 MFP major components (1 of 2)

Figure 7-2 HP Color LaserJet CM4730 MFP major components (2 of 2)

Table 7-2 Major components

| Reference number | Description                | Details                                                                                                  |
|------------------|----------------------------|----------------------------------------------------------------------------------------------------------|
| 1                | Fuser assembly             | See Figure 7-29 Fuser assembly on page 726.                                                              |
| 2                | Duplex feed assembly       | See Figure 7-28 Duplex feed assembly on page 724.                                                        |
| 3                | Cassette                   | See Figure 7-21 Cassette on page 710.                                                                    |
| 4                | ETB assembly               | See Figure 7-23 ETB assembly on page 714.                                                                |
| 5                | Duplexing unit             | See Figure 7-26 Duplexing unit (1 of 2) on page 720 and Figure 7-27 Duplexing unit (2 of 2) on page 722. |
| 6                | Delivery assembly          | See Figure 7-24 Delivery assembly on page 716.                                                           |
| 7                | Main drive assembly        | See Internal components on page 686.                                                                     |
| 8                | Disengaging drive assembly | See Figure 7-19 Disengaging drive assembly on page 706.                                                  |

ENWW Assembly locations 671

Table 7-2 Major components (continued)

| Reference number | Description                  | Details                                                   |
|------------------|------------------------------|-----------------------------------------------------------|
| 9                | pickup motor assembly        | See Figure 7-18 Pickup motor assembly on page 704.        |
| 10               | Multipurpose pickup assembly | See Figure 7-22 Multipurpose pickup assembly on page 712. |