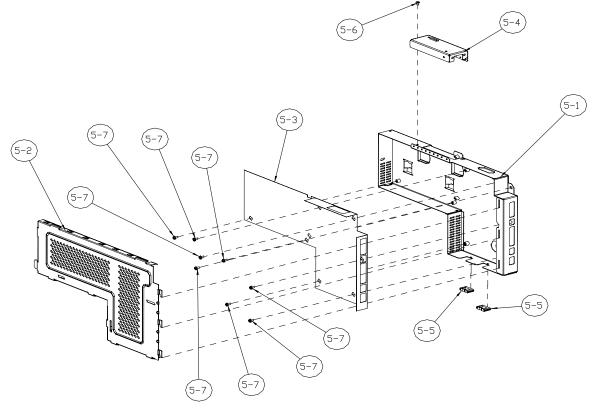

## **NOTE:** Only highlighted parts are orderable.

Figure 9-97 Scanner controller board (SCB)-cage assembly

**NOTE:** Only highlighted parts are orderable.