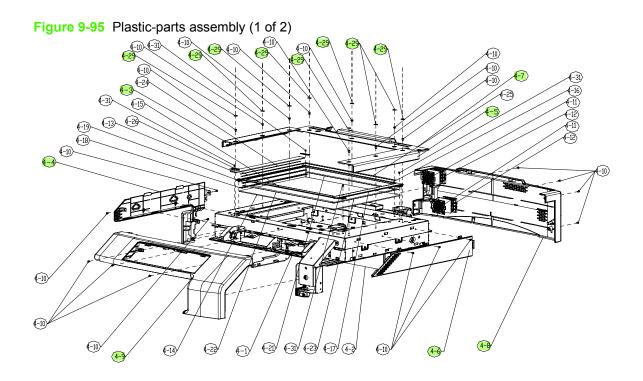

## Table 9-81 Plastic-parts assembly

## **NOTE:** Only highlighted parts are orderable.

Figure 9-97 Scanner controller board (SCB)-cage assembly

**NOTE:** Only highlighted parts are orderable.