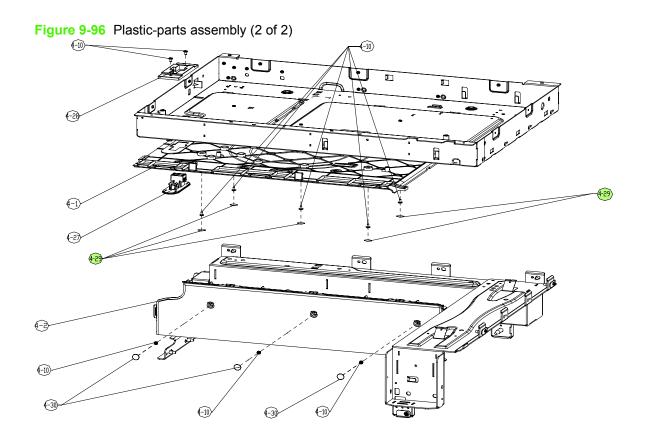

## Table 9-81 Plastic-parts assembly

## **NOTE:** Only highlighted parts are orderable.

Figure 9-97 Scanner controller board (SCB)-cage assembly

**NOTE:** Only highlighted parts are orderable.