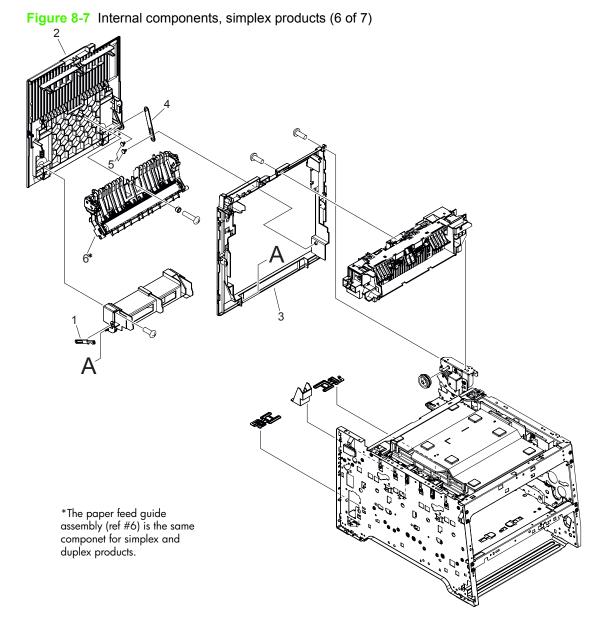

## Internal components, simplex products (6 of 7)

| Table 8-8 Internal components, simplex products (6 of 7) |
|----------------------------------------------------------|
|----------------------------------------------------------|

| Ref | Description                                                          | Part number    | Qty |
|-----|----------------------------------------------------------------------|----------------|-----|
| 1   | Link, guide <sup>1</sup>                                             | Not orderable  | 1   |
| 2   | Door, rear                                                           | RC2-3604-000CN | 1   |
| 3   | Cover, rear                                                          | RC2-3605-000CN | 1   |
| 4   | Stopper, door rear                                                   | RC2-3598-000CN | 1   |
| 5   | Cap, link                                                            | RC2-3599-000CN | 2   |
| 6   | Paper-feed guide assembly (simplex and duplex products) <sup>2</sup> | RM1-4838-000CN | 1   |

<sup>1</sup> Depending on which end of the link-guide attachment point has failed, replace either the rear door, or the entire product (the interior paper guide is not replaceable).

<sup>2</sup> The paper-feed guide includes the transfer roller.