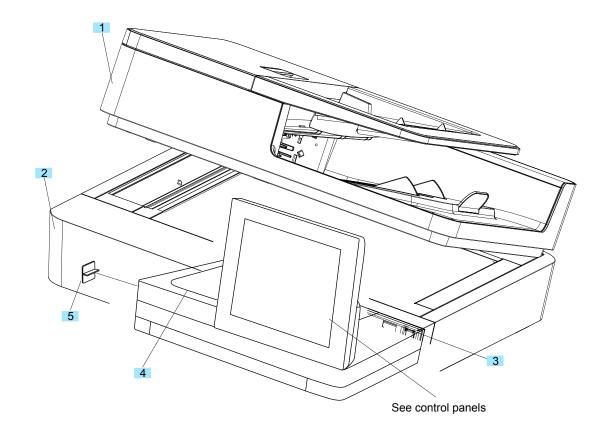

## **Document feeder and scanner assemblies**

Figure 2-1 Document feeder and scanner assemblies (M680)

Table 2-7 Document feeder and scanner assemblies (M680)

| Ref | Description                                                                  | Part number | Qty |
|-----|------------------------------------------------------------------------------|-------------|-----|
| 1   | Kit, document feeder, complete with white backing (M680) <sup>1</sup>        | CZ248-67916 | 1   |
| 2   | Kit, image scanner assembly, complete with white backing (M680) <sup>2</sup> | CZ248-67915 | 1   |
| 3   | Cover, control panel access (M680)                                           | 5042-9118   | 1   |
| 4   | Cover, HIP (M680)                                                            | 5851-5361   | 1   |
| 5   | Cover, USB (M680)                                                            | 5851-5360   | 1   |

When the document feeder assembly is replaced, use the Service menu to set the Document feeder Kit Interval, ADF Count, and Clean Rollers Count values to zero.

<sup>&</sup>lt;sup>2</sup> When the image scanner assembly is replaced, use the Service menu to set the Flatbed Count value to zero.