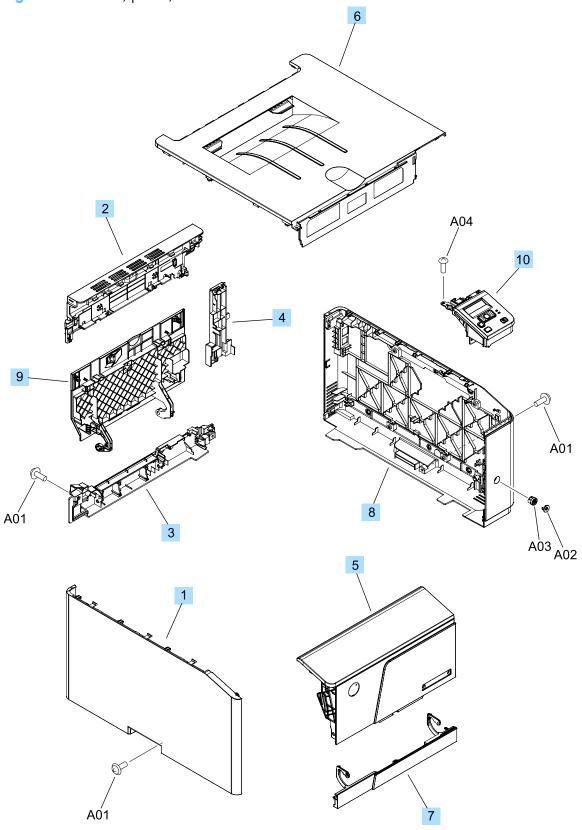

## Covers, panels, and doors

Figure 2-3 Covers, panels, and doors—network model

Table 2-8 Covers, panels, and doors—network model

| Ref | Description                            | Part number  | Qty |
|-----|----------------------------------------|--------------|-----|
| 1   | Cover, left                            | RC3-2652-000 | 1   |
| 2   | Cover, rear, upper                     | RC3-2656-000 | 1   |
| 3   | Cover, rear, lower                     | RC3-2658-000 | 1   |
| 4   | Cover, rear, right                     | RC3-2657-000 | 1   |
| 5   | Door, front                            | RM1-8768-000 | 1   |
| 6   | Upper cover assembly                   | RM1-8770-000 | 1   |
| 7   | Cover, front                           | RM1-8769-000 | 1   |
| 8   | Right cover assembly                   | RM1-8771-000 | 1   |
| 9   | Door, rear                             | RC3-2659-000 | 1   |
| 10  | Control-panel assembly (network model) | RM1-8788-000 | 1   |