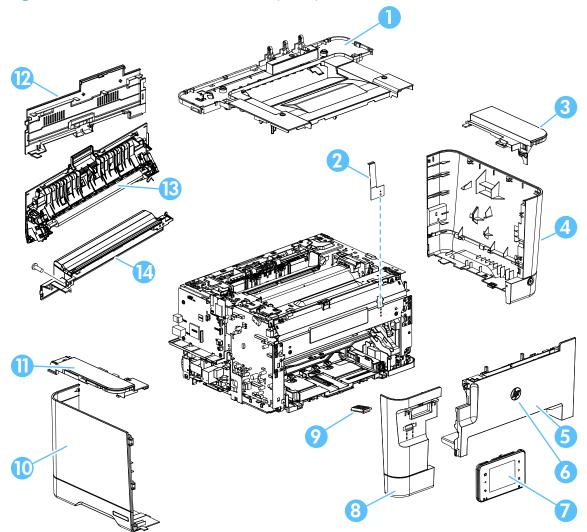

## Covers and external assemblies (2 of 3)

Figure 3-2 Covers and external assemblies (2 of 3)

| Ref | Description                      | Part number  | Qty |
|-----|----------------------------------|--------------|-----|
| 1   | Cover - Top, assembly            | CF039-60112  | 1   |
| 2   | Spring - C-door                  | CF039-00003  | 1   |
| 3   | Cover - top upper right front    | CF039-40011  | 1   |
| 4   | Cover - right assembly           | CF039-60108  | 1   |
| 5   | Door – Front, (C-Door)           | CF039-40002  | 1   |
| 6   | Nameplate Round Gem 27           | 7121-8496    | 1   |
| 7   | Control panel assembly           | CF039-60101  | 1   |
| 8   | Cover - Left front assembly      | CF039-60109  | 1   |
| 9   | Kickstand - Control Panel        | CF039-40024  | 1   |
| 10  | Cover - Left Rear Assembly       | CF039-60111  | 1   |
| 11  | Cover - Top Upper Left Front     | CF039-40012  | 1   |
| 12  | Cover - Fuser                    | CF039-40020  | 1   |
| 13  | Rear cover/2nd transfer assembly | RM1-7216-000 | 1   |
| 14  | Power supply cover assembly      | RM1-7235-000 | 1   |

## Table 3-6 Covers and external assemblies (2 of 3)