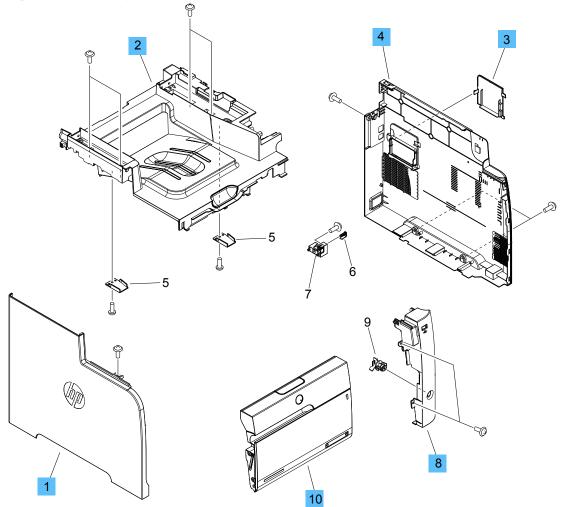

## Covers

Table 3-7 Covers<sup>1,2</sup>

| Ref | Description           | Part number  | Qty |
|-----|-----------------------|--------------|-----|
| 1   | Cover, left           | RL1-3063-000 | 1   |
| 2   | Cover, upper assembly | RM1-8060-000 | 1   |
| 3   | Cover, DIMM           | RC3-1751-000 | 1   |
| 4   | Cover, right          | RC3-1732-000 | 1   |
| 8   | Cover, right front    | RC3-1733-000 | 1   |
| 10  | Door, front assembly  | RM1-8064-000 | 1   |

<sup>1</sup> For simplex products, the rear cover and the rear door are shown in <u>Figure 3-8 Internal assemblies (simplex models)</u> on page 264.

<sup>2</sup> For duplex products, the upper-rear cover, lower-rear cover, and the rear door are shown in <u>Figure 3-9 Internal assemblies</u> (duplex models) on page 266.