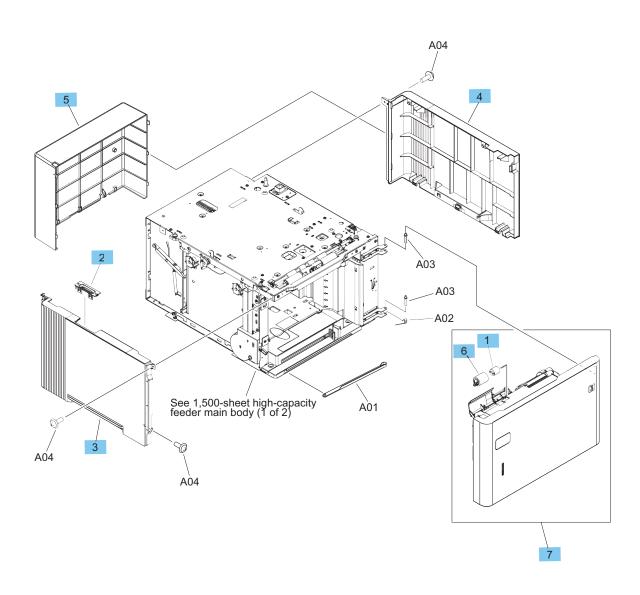

## 1,500-sheet feeder covers and panels

Figure 2-13 1,500-sheet feeder covers and panels

Table 2-15 1,500-sheet feeder covers and panels

| Ref | Description                                                          | Part number    | Qty |
|-----|----------------------------------------------------------------------|----------------|-----|
| 1   | Torque limiter kit(1,500-sheet feeder)                               | E6B67-67926    | 1   |
| 2   | Cover, lock (1,500-sheet feeder)                                     | RC4-5900-000CN | 1   |
| 3   | Cover, left (1,500-sheet feeder)                                     | RC4-5980-000CN | 1   |
| 4   | Cover, right (1,500-sheet feeder)                                    | RC4-5981-000CN | 1   |
| 5   | Cover, rear (1,500-sheet feeder)                                     | RC4-5989-000CN | 1   |
| 6   | Roller, paper feed (1,500-sheet feeder; part of Tray 2-6 roller kit) | E6B67-67905    | 1   |
| 7   | Door, front (1,500-sheet feeder)                                     | RM2-6037-000CN | 1   |