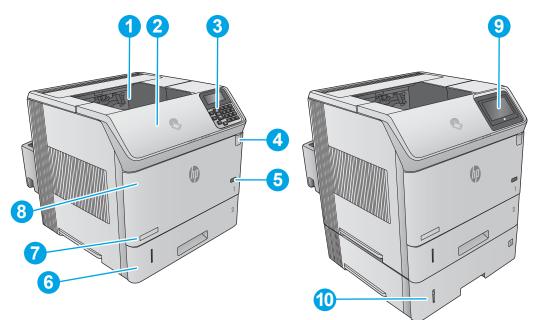

## **Product front view**

| 1  | Standard output bin                                                                                                                             |
|----|-------------------------------------------------------------------------------------------------------------------------------------------------|
| 2  | Top cover (access to the toner cartridge)                                                                                                       |
| 3  | 4-line LCD control panel with keypad (n and dn models only)                                                                                     |
| 4  | Easy-access USB port                                                                                                                            |
| 5  | On/off button                                                                                                                                   |
| 6  | Tray 2                                                                                                                                          |
| 7  | Model name                                                                                                                                      |
| 8  | Tray 1                                                                                                                                          |
| 9  | Control panel with color touchscreen display (x models only)                                                                                    |
| 10 | 1 x 500-sheet feeder (included with the x model, optional for the other models)                                                                 |
|    | <b>NOTE:</b> The product accepts up to four 1 x 500-sheet feeders, or three 1 x 500-sheet feeders and one 1,500-sheet high-capacity input tray. |