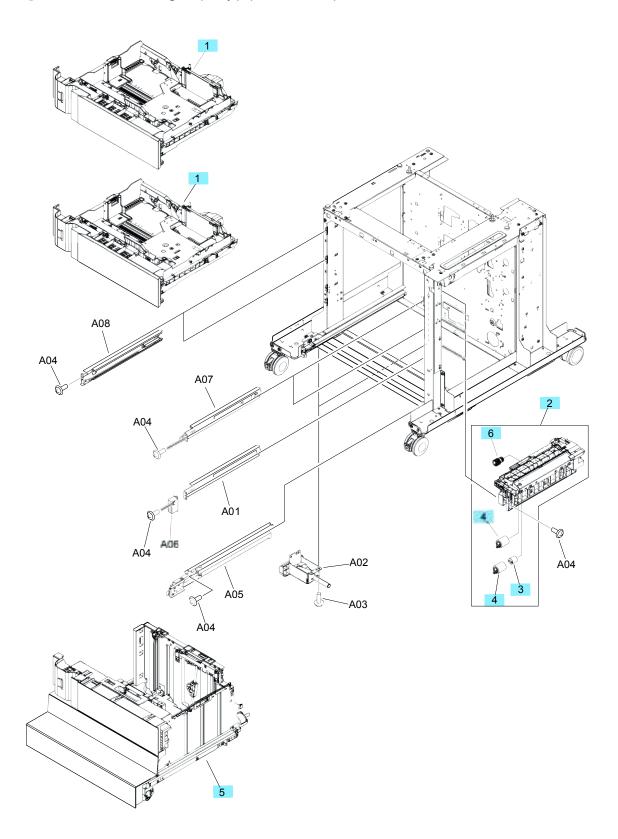

## 2,500-sheet high-capacity paper feeder components (1 of 2)

Figure 2-19 2,500-sheet high-capacity paper feeder components (1 of 2)

Table 2-25 2,500-sheet high-capacity paper feeder components (1 of 2)

| Ref | Description                                                                                          | Part number    | Qty |
|-----|------------------------------------------------------------------------------------------------------|----------------|-----|
| 1   | Assembly, cassette (tray) (2,500-sheet high-capacity paper feeder)                                   | RM2-5094-000CN | 2   |
| 2   | Assembly, paper pickup (2,500-sheet high-capacity paper feeder)                                      | RM2-0341-000CN | 3   |
| 3   | Limiter, torque (2,500-sheet high-capacity paper feeder)                                             | RC1-3293-000CN | 3   |
| 4   | Roller, paper feed/separation (2,500-sheet high-capacity paper feeder) (part of Tray 2–5 roller kit) | B3G84-67905    | 6   |
| 5   | Assembly, tray (2,500-sheet high-capacity paper feeder)                                              | RM2-5100-000CN | 1   |
| 6   | Roller, paper pickup (2,500-sheet high-capacity paper feeder) (part of Tray 2–5 roller kit)          | B3G84-67905    | 3   |