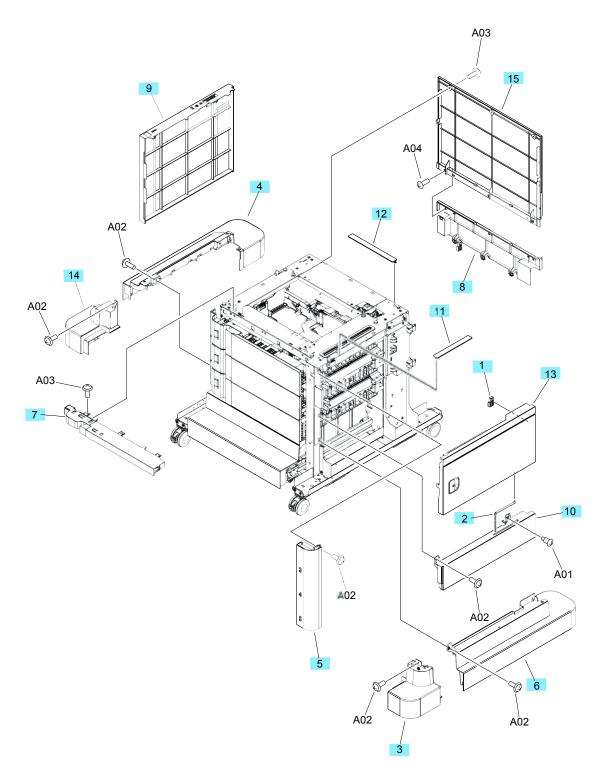

## 2,500-sheet high-capacity paper feeder covers

Figure 2-18 2,500-sheet high-capacity paper feeder covers

Table 2-24 2,500-sheet high-capacity paper feeder covers

| Ref | Description                                                          | Part number    | Qty |
|-----|----------------------------------------------------------------------|----------------|-----|
| 1   | Stopper, front door (2,500-sheet high-capacity paper feeder)         | RC2-2666-000CN | 1   |
| 2   | Link, door (2,500-sheet high-capacity paper feeder)                  | RC2-6438-000CN | 1   |
| 3   | Cover, front lower right (2,500-sheet high-capacity paper feeder)    | RC4-1639-000CN | 1   |
| 4   | Cover, left lower (2,500-sheet high-capacity paper feeder)           | RC4-1633-000CN | 1   |
| 5   | Cover, right front (2,500-sheet high-capacity paper feeder)          | RC4-1637-000CN | 1   |
| 6   | Cover, right lower (2,500-sheet high-capacity paper feeder)          | RC4-1643-000CN | 1   |
| 7   | Assembly, front upper cover (2,500-sheet high-capacity paper feeder) | RM2-5106-000CN | 1   |
| 8   | Cover, rear lower (2,500-sheet high-capacity paper feeder)           | RC4-1958-000CN | 1   |
| 9   | Cover, left (2,500-sheet high-capacity paper feeder)                 | RC4-1959-000CN | 1   |
| 10  | Cover, right center (2,500-sheet high-capacity paper feeder)         | RC4-1961-000CN | 1   |
| 11  | Cover, right upper (2,500-sheet high-capacity paper feeder)          | RC4-1962-000CN | 1   |
| 12  | Cover, rear upper (2,500-sheet high-capacity paper feeder)           | RC4-1964-000CN | 1   |
| 13  | Assembly, right door (2,500-sheet high-capacity paper feeder)        | RM2-5101-000CN | 1   |
| 14  | Cover, front lower left (2,500-sheet high-capacity paper feeder)     | RC4-1640-000CN | 1   |
| 15  | Cover, rear (2,500-sheet high-capacity paper feeder)                 | RC4-1957-000CN | 1   |