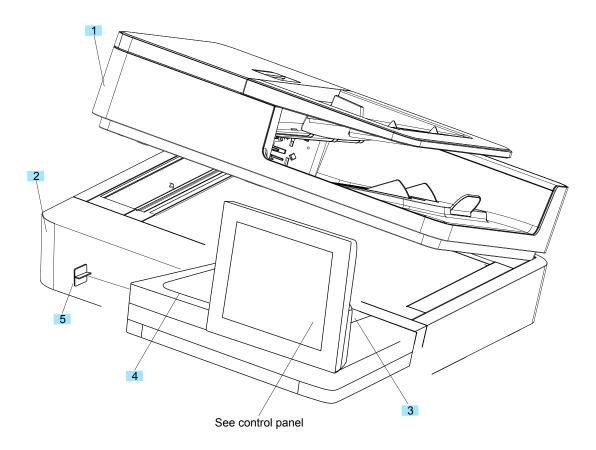

## **Document feeder and scanner components**

Figure 2-1 Document feeder and scanner components

## Table 2-7 Document feeder and scanner components

| Ref | Description                                                           | Part number | Qty |
|-----|-----------------------------------------------------------------------|-------------|-----|
| 1   | Kit, document feeder, complete with white backing <sup>1</sup>        | B3G86-67901 | 1   |
| 2   | Kit, image scanner assembly, complete with white backing <sup>2</sup> | B3G86-67905 | 1   |
| 3   | Cover, control panel access                                           | 5042-9118   | 1   |
| 4   | Cover, HIP                                                            | 5851-5361   | 1   |
| 5   | Cover, USB                                                            | 5851-5360   | 1   |

<sup>1</sup> When the document feeder assembly is replaced, use the Service menu to set the Document feeder Kit Interval, ADF Count, and Clean Rollers Count values to zero.

<sup>2</sup> When the image scanner assembly is replaced, use the Service menu to set the Flatbed Count value to zero.