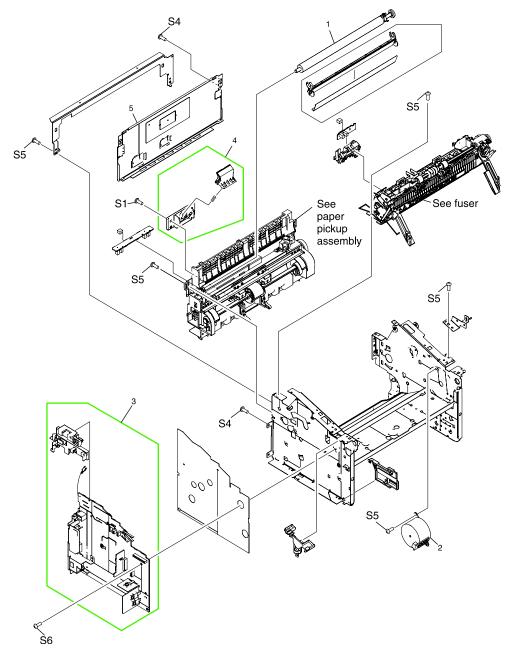

Figure 8-6 Internal components (1 of 3)

Table 8-9 Internal components (1 of 3)

| Ref | Description                      | Part number    | Qty |
|-----|----------------------------------|----------------|-----|
| 1   | Transfer-roller assembly         | RM1-2083-000CN | 1   |
| 2   | Motor, stepping                  | RK2-0799-000CN | 1   |
| 3   | Power-supply assembly, 110–127 V | RM1-3941-000CN | 1   |
| 3   | Power-supply assembly, 220–240 V | RM1-3942-000CN | 1   |
| 4   | Separation-pad assembly, printer | RL1-0648-000CN | 1   |
| 5   | Panel, rear                      | RC1-1985-000CN | 1   |
| S1  | Screw, tap M4X10                 | XB4-5401-009CN | 1   |
| S4  | Screw, with washer M3X6          | XB2-7300-605CN | 2   |
| S5  | Screw, rs M3X6                   | XA9-1495-000CN | 5   |
| S6  | Screw, rs M3X8                   | XA9-1420-000CN | 1   |