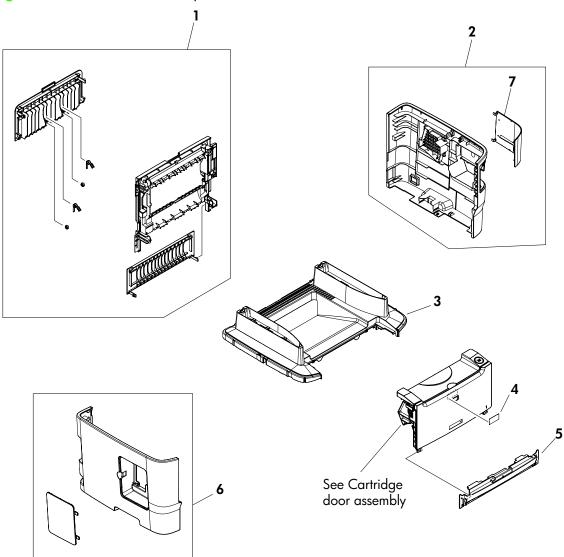

## **External covers and panels**

Figure 7-17 External covers and panels

282 Chapter 7 Parts ENWW

Table 7-23 External covers and panels

| Ref | Description                                     | Part number    | Qty |
|-----|-------------------------------------------------|----------------|-----|
| 1   | Rear cover assembly                             | RM1-4270-000CN | 1   |
| 2   | Cover right (with dummy stapler cover)          | RM1-4708-000CN | 1   |
| 3   | Cover top                                       | RC2-2940-000CN | 1   |
| 4   | Label, stapler prohibition                      | RC1-3794-000CN | 1   |
| 5   | Cover front                                     | RC2-0330-000CN | 1   |
| 6   | Cover left (with DIMM door)                     | RC1-4707-000CN | 1   |
| 7   | Cover dummy (stapler plug; HP LaserJet M2727nf) | RC1-7523-000CN | 1   |