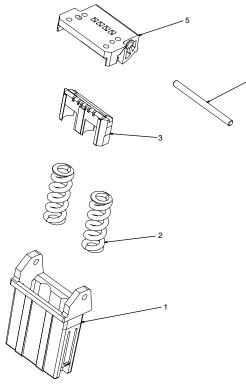

## Hinges (ADF)

4

Figure 7-3 Hinges

Table 7-5 Hinges

| Ref | Description                                       | Part number | Qty |
|-----|---------------------------------------------------|-------------|-----|
| All | ADF hinge assembly (two are required for the ADF) | Q7829–67916 | 1   |
| 1   | Stem, hinge                                       |             | 1   |
| 2   | Spring, hinge                                     |             | 1   |
| 3   | Plunger, hinge                                    |             | 1   |
| 4   | Pin, hinge                                        |             | 1   |
| 5   | Profile, hinge                                    |             | 1   |