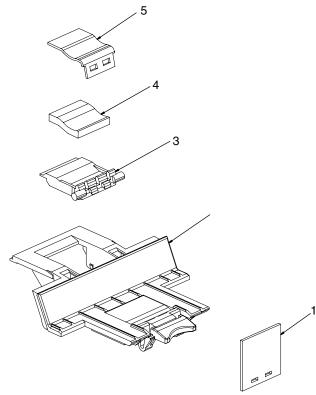

## Separation pad assembly (ADF)

Figure 7-8 Separation pad assembly (ADF)

Table 7-10 Separation pad assembly (ADF)

[<del>]]]]</del>

| Ref | Description                                               | Part number | Qty |
|-----|-----------------------------------------------------------|-------------|-----|
| All | Separation pad assembly (part of the ADF maintenance kit) | Q7842-67902 | 1   |
| 1   | Pad, friction                                             |             | 1   |
| 2   | Base, separation                                          |             | 1   |
| 3   | Base, separation pad                                      |             | 1   |
| 4   | Foam separation                                           |             | 1   |
| 5   | Pad, separation                                           |             | 1   |

<sup>1</sup> The ADF separation pad is part of the ADF maintenance kit (which also includes the ADF pickup roller).

**NOTE** Not all components listed in the parts tables can be ordered. If a component listed has an associated part number, then it is a field replaceable unit (FRU) and can be ordered. If the component does not have an associated part number, you must order the FRU that includes the desired component.