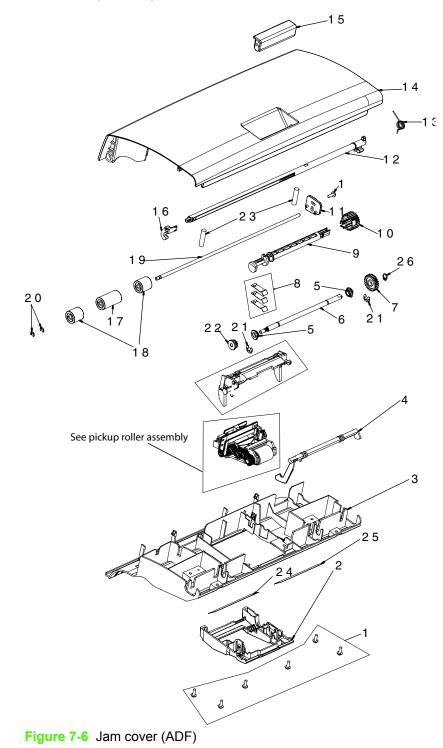

## Table 7-8 Jam cover (ADF)

| Ref | Description                         | Part number | Qty |
|-----|-------------------------------------|-------------|-----|
| All | ADF jam cover assembly              | Q7829-67910 | 1   |
| 1   | Screw, M3X9 PT pan head phillips #2 |             | 7   |
| 2   | Cover ADF pickup roller             | Q7829-67920 | 1   |
| 3   | Cover, pick                         |             | 1   |
| 4   | Flag, media present sensor          |             | 1   |
| 5   | Bushing, feed shaft                 |             | 2   |
| 6   | Shaft, pick                         |             | 1   |
| 7   | Gear, pick 26T                      |             | 1   |
| 8   | Spring, plate detent                |             | 3   |
| 9   | Shaft, cam                          |             | 1   |
| 10  | Gear, camshaft 26T                  |             | 1   |
| 11  | Adjuster, deskew                    |             | 1   |
| 12  | Lock shaft, jam cover               |             | 1   |
| 13  | Spring, jam cover latch             |             | 1   |
| 14  | Cover, jam                          |             | 1   |
| 15  | Handle, jam cover                   |             | 1   |
| 16  | End cap, jam cover                  |             | 1   |
| 17  | Pinch, deskew center                |             | 1   |
| 18  | Pinch, deskew right                 |             | 2   |
| 19  | Shaft, pinch deskew                 |             | 1   |
| 20  | E-clip (dia 3)                      |             | 2   |
| 21  | E-clip (dia 5)                      |             | 2   |
| 22  | Gear, pickshaft 12T                 |             | 1   |
| 23  | Spring, deskew                      |             | 2   |
| 24  | Label, pick roller replacement 1    |             | 1   |
| 25  | Label, pick roller replacement 2    |             | 1   |
| 26  | Circle clip                         |             | 1   |