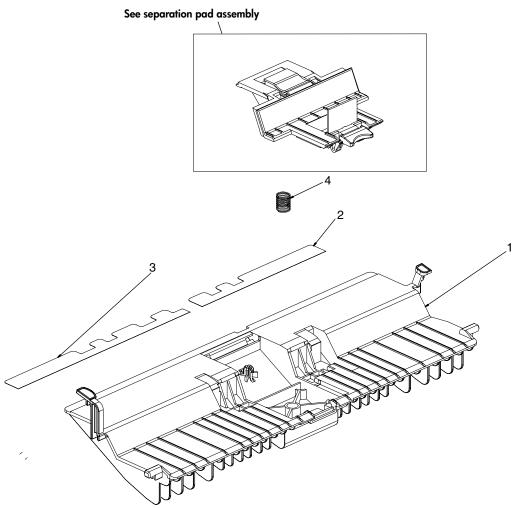

## **Separation floor assembly (ADF)**

Figure 7-9 Separation floor assembly (ADF)

Table 7-11 Separation floor assembly (ADF)

| Ref | Description                   | Part number | Qty |
|-----|-------------------------------|-------------|-----|
| 1   | ADF separation floor assembly | Q7829-67909 | 1   |
| 2   | Mylar, short separation right |             | 1   |
| 3   | Mylar, separation left        |             | 1   |
| 4   | Spring, separation            |             | 1   |