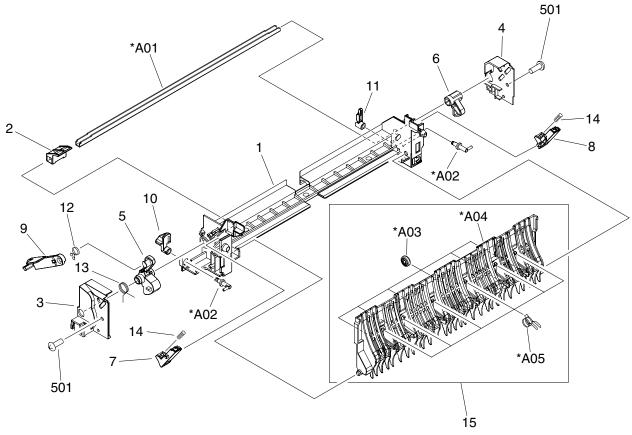

## Fuser pressure release assembly (print engine)

Figure 7-38 Fuser pressure release assembly (print engine)

Table 7-40 Fuser pressure release assembly (print engine)

| Ref | Description                       | Part number    | Qty |
|-----|-----------------------------------|----------------|-----|
| All | Fuser pressure release assembly   | RM1-2973-000CN | 1   |
| 1   | Frame, pressure release           |                | 1   |
| 2   | Cam, intermediate guide           |                | 1   |
| 3   | Plate, fixed, front               |                | 1   |
| 4   | Plate, fixed, rear                |                | 1   |
| 5   | Cam, pressure release, front      |                | 1   |
| 6   | Cam, pressure release, rear       |                | 1   |
| 7   | Arm, pressure release, front      |                | 1   |
| 8   | Arm, pressure release, rear       |                | 1   |
| 9   | Link, pressure release            |                | 1   |
| 10  | Lever, front                      |                | 1   |
| 11  | Lever, rear                       |                | 1   |
| 12  | Spring, torsion                   |                | 1   |
| 13  | Spring, torsion                   |                | 1   |
| 14  | Spring, compression               |                | 2   |
| 15  | Intermediate guide assembly       |                | 1   |
| 501 | Screw, tapping, truss head, M4X10 |                | 2   |
| A01 | Shaft, pressure release           |                | 1   |
| A02 | Shaft, lock                       |                | 1   |
| A03 | Roller                            |                | 6   |
| A04 | Guide, intermediate               |                | 1   |
| A05 | Spring, torsion                   |                | 6   |