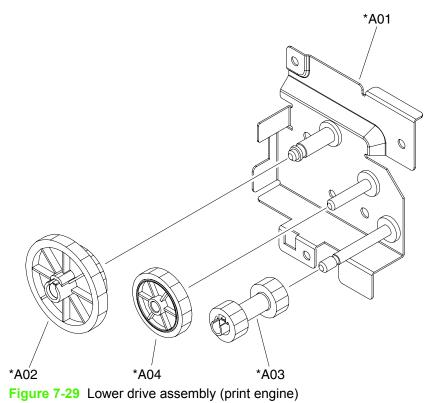

## Lower drive assembly (print engine)

Table 7-31 Lower drive assembly (print engine)

| Ref | Description          | Part number    | Qty |
|-----|----------------------|----------------|-----|
| All | Lower drive assembly | RM1-2972-000CN | 1   |
| A01 | Plate, drive, lower  |                | 1   |
| A02 | Gear, 43T/26T        |                | 1   |
| A03 | Gear, 14T/14T        |                | 1   |
| A04 | Gear, 29T            |                | 1   |