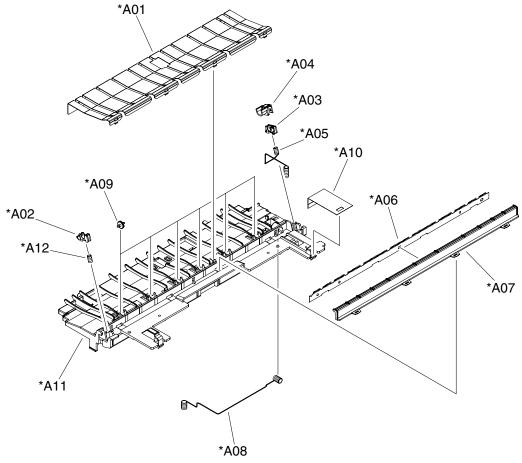

## Paper feed assembly (print engine)

Figure 7-35 Paper feed assembly (print engine)

## Table 7-37 Paper feed assembly (print engine)

| Ref | Description                     | Part number    | Qty |
|-----|---------------------------------|----------------|-----|
| All | Paper feed assembly             | RM1-3009-000CN | 1   |
| A01 | Plate, paper feed               |                | 1   |
| A02 | Bushing                         |                | 1   |
| A03 | Bushing                         |                | 1   |
| A04 | Cover, transfer bushing, right  |                | 1   |
| A05 | Spring, compression             |                | 1   |
| A06 | Eliminator, static charge       |                | 1   |
| A07 | Cover, static charge eliminator |                | 1   |
| A08 | Spring, compression             |                | 1   |
| A09 | Roller                          |                | 6   |
| A10 | Sheet, transfer insulating      |                | 1   |
| A11 | Guide, paper feed               |                | 1   |
| A12 | Spring, compression             |                | 1   |