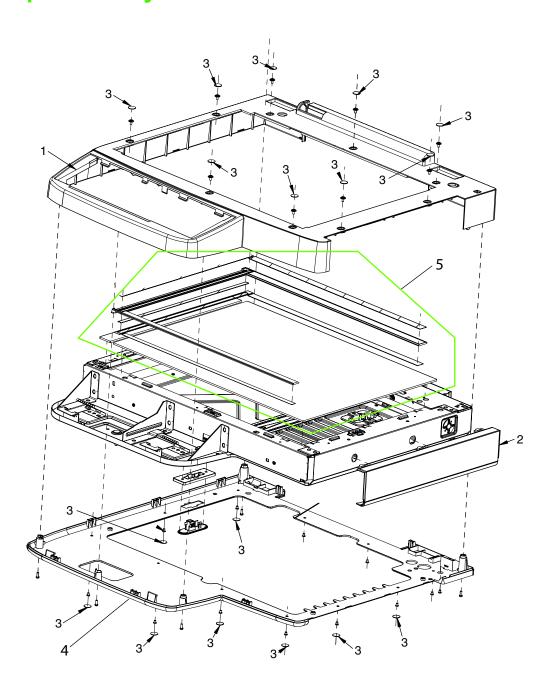

## **Scanner top assembly**

Figure 7-12 Scanner top assembly

Table 7-14 Scanner top assembly

| Ref | Description    | Part number | Qty |
|-----|----------------|-------------|-----|
| 1   | Top cover      | Q7829-60152 | 1   |
| 2   | Right cover    | Q7829-60153 | 1   |
| 3   | Adhesive cover | Q7829-60144 | 1   |
| 4   | Cover, bottom  | Q7829-60154 | 1   |
| 5   | Glass          | Q7829-60143 | 1   |