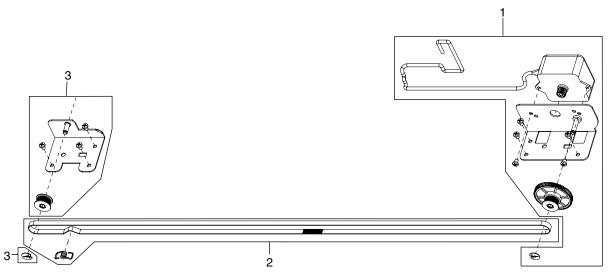

## **Scanner transmission drive assembly**

Figure 7-15 Scanner transmission drive assembly

Table 7-17 Scanner transmission drive assembly

| Ref | Description               | Part number | Qty |
|-----|---------------------------|-------------|-----|
| 1   | Motor, transmission       | Q7829-60149 | 1   |
| 2   | Timing belt, transmission | Q7829-60150 | 1   |
| 3   | Pulley, transmission      | Q7829-60151 | 1   |