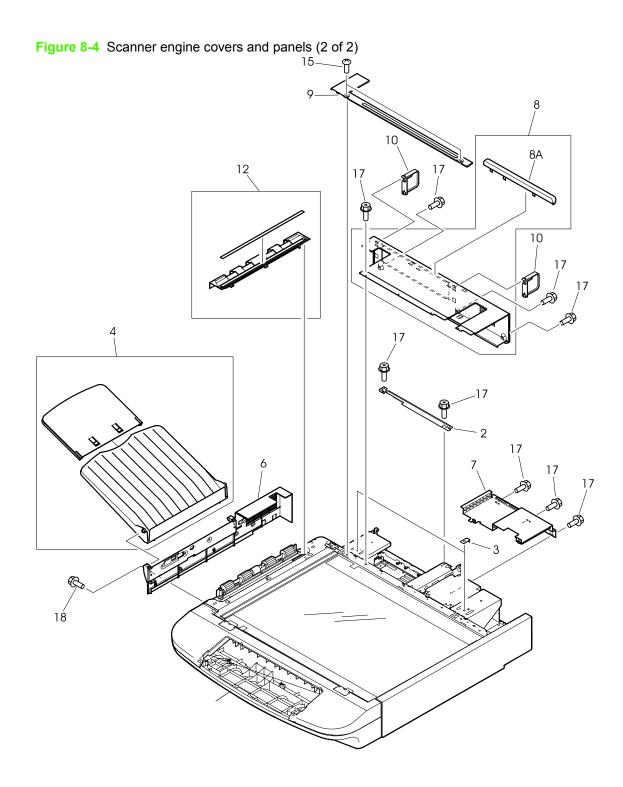

## Scanner engine covers and panels

| Table 8-5 | Scanner engine covers and | panels |
|-----------|---------------------------|--------|
|-----------|---------------------------|--------|

| Ref | Description             | Part number    | Qty |
|-----|-------------------------|----------------|-----|
|     |                         |                |     |
| 1   | Screw, stepped M4x3.2   | Not orderable  | 2   |
| 2   | Plate, crossmember      | Not orderable  | 1   |
| 3   | Bracket, mount          | Not orderable  | 2   |
| 4   | Delivery tray assembly  | RG5-6316-000CN | 1   |
| 5   | Plate, cover upper      | Not orderable  | 1   |
| 6   | Cover, left             | RB2-8054-000CN | 1   |
| 7   | Plate, protect          | Not orderable  | 1   |
| 8   | Rear cover assembly     | Not orderable  | 1   |
| 8A  | Holder, document stop   | Not orderable  | 1   |
| 9   | Plate, rear sub         | Not orderable  | 1   |
| 10  | Cover, connector        | RB2-8060-000CN | 2   |
| 11  | Screw, M3x5             | Not orderable  | 4   |
| 12  | Guide, delivery unit    | RF5-3674-000CN | 1   |
| 13  | Cover, copyboard unit   | RF5-3695-000CN | 1   |
| 14  | Label, jam clearing     | Not orderable  | 1   |
| 15  | Screw, TP M4x8          | Not orderable  | 2   |
| 16  | ADF rear cover assembly | RG5-6315-000CN | 1   |
| 16A | Hinge cover assembly    | RG5-6317-000CN | 2   |
| 17  | Screw, RS M3x6          | Not orderable  | 16  |
| 18  | Screw, RS M3x8          | Not orderable  | 7   |