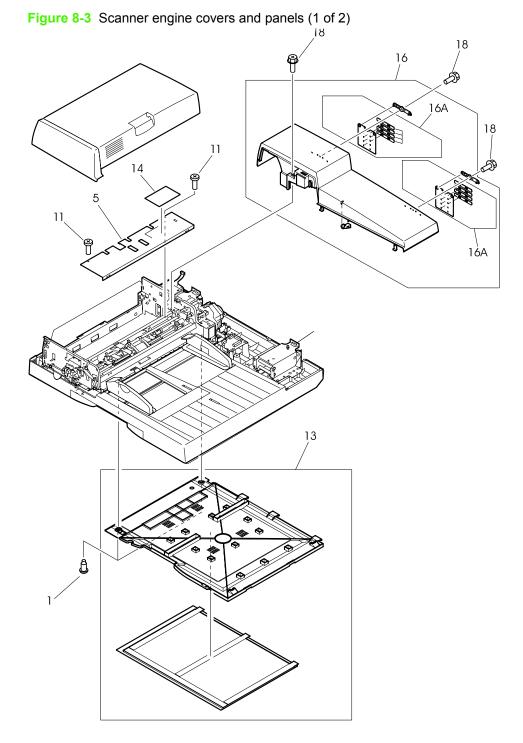

## Scanner engine covers and panels

| Table 8-5 | Scanner engine covers and | panels |
|-----------|---------------------------|--------|
|-----------|---------------------------|--------|

| Ref | Description             | Part number    | Qty |
|-----|-------------------------|----------------|-----|
|     |                         |                |     |
| 1   | Screw, stepped M4x3.2   | Not orderable  | 2   |
| 2   | Plate, crossmember      | Not orderable  | 1   |
| 3   | Bracket, mount          | Not orderable  | 2   |
| 4   | Delivery tray assembly  | RG5-6316-000CN | 1   |
| 5   | Plate, cover upper      | Not orderable  | 1   |
| 6   | Cover, left             | RB2-8054-000CN | 1   |
| 7   | Plate, protect          | Not orderable  | 1   |
| 8   | Rear cover assembly     | Not orderable  | 1   |
| 8A  | Holder, document stop   | Not orderable  | 1   |
| 9   | Plate, rear sub         | Not orderable  | 1   |
| 10  | Cover, connector        | RB2-8060-000CN | 2   |
| 11  | Screw, M3x5             | Not orderable  | 4   |
| 12  | Guide, delivery unit    | RF5-3674-000CN | 1   |
| 13  | Cover, copyboard unit   | RF5-3695-000CN | 1   |
| 14  | Label, jam clearing     | Not orderable  | 1   |
| 15  | Screw, TP M4x8          | Not orderable  | 2   |
| 16  | ADF rear cover assembly | RG5-6315-000CN | 1   |
| 16A | Hinge cover assembly    | RG5-6317-000CN | 2   |
| 17  | Screw, RS M3x6          | Not orderable  | 16  |
| 18  | Screw, RS M3x8          | Not orderable  | 7   |