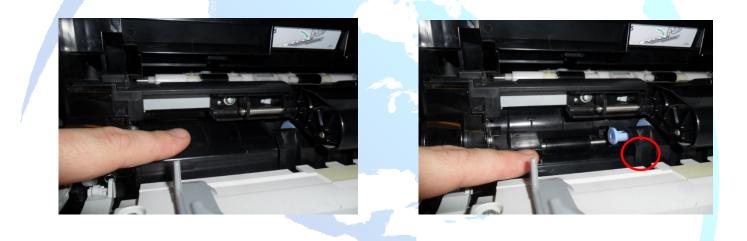

## HP M601/602/603/604/605/606

- Description: This error is not listed in the M600 Service manual. The error is caused by obstruction in the paper feed assembly or faulty feed sensor (PS102) or flag. This is also the equivalent to the entire 4200 and P4000 series, "13.20 PAPER JAM CHECK TRAY 2"
- Solution: There has been a modification to the tray 1 pick up assemblies for the P4015 series and M600 series which allow you to pull down an access cover to initially inspect the flag for any obstruction: (shown closed then open)

To gain full access to this area, the tray 1 pick up assembly must be completely removed, then check to verify functionality of the feed flag and to see any hidden obstructions.

If the flag operates correctly, you may try to take compressed air to the sensor itself to clear any debris. If that does not clear the message, the entire transfer guide assembly would need to be replaced.