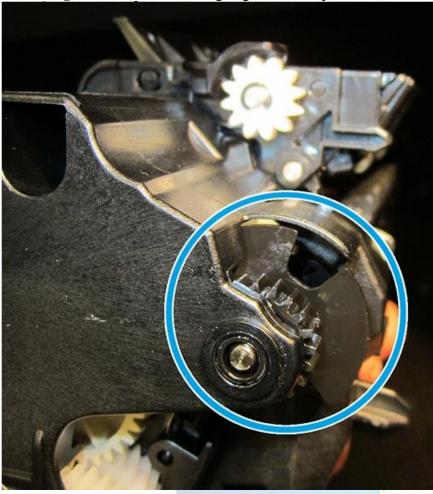

Remove the fuser.

On the right side of the fuser near where the fuser engages the fuser drive assembly, check if the alienation flag is broken (see the two examples below).

If the alienation flag is broken, replace the fusing assembly.

Figure: The alienation flag is good in this picture

Figure: The alienation flag is broken in this picture

Look inside their printer and check that sheet metal bracket that supports the fuser pressure release sensor is not bent.