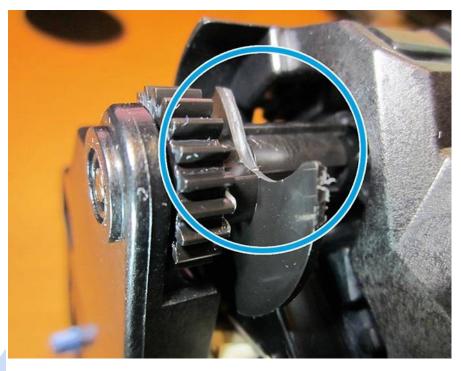

Remove the fuser.

On the right side of the fuser near where the fuser engages the fuser drive assembly, check if the alienation flag is broken (see the two examples below).

If the alienation flag is broken, replace the fusing assembly.

Figure: The alienation flag is good in this picture

Figure: The alienation flag is broken in this picture

Look inside their printer and check that sheet metal bracket that supports the fuser pressure release sensor is not bent.