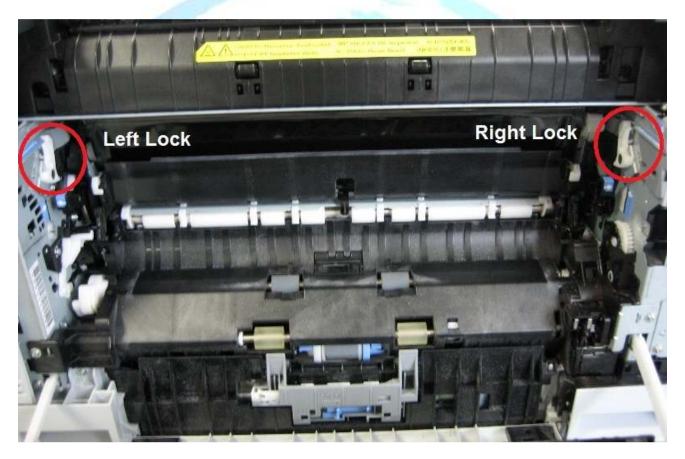

## Broken Transfer Belt Locks HP CP5525, CP5225, M775MFP, M750

The locking levers that hold the ITB (Intermediate Transfer Belt) in place may break. The location of these levers is indicated in <Figure 1> below:

Figure 1: Lever Locations

Service parts have been set up to replace these broken locks. Order the appropriate part as indicated in <Figures 2 & 3> below and replace it.

NOTE: The spring on these parts is set up as a separate part from the lock itself. You may transfer the spring from the broken lock to the new service part, or order the spring in addition to the lock part.