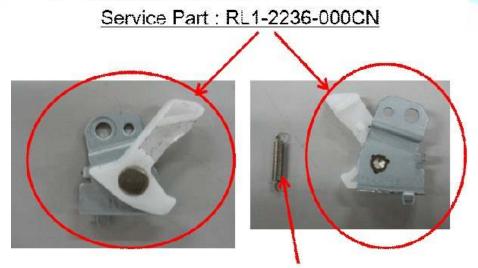

Figure 2: Right Lock and Optional Spring

Service Part: RU6-2670-000CN

Figure 3: Left Lock and Optional Spring

Service Part: RU6-2670-000CN