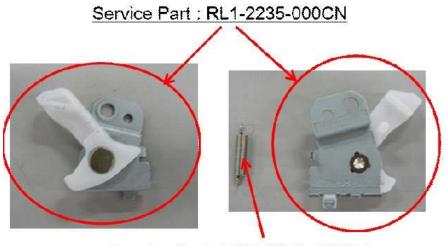

Figure 2: Right Lock and Optional Spring

Service Part: RU6-2670-000CN

Figure 3: Left Lock and Optional Spring

Service Part: RU6-2670-000CN