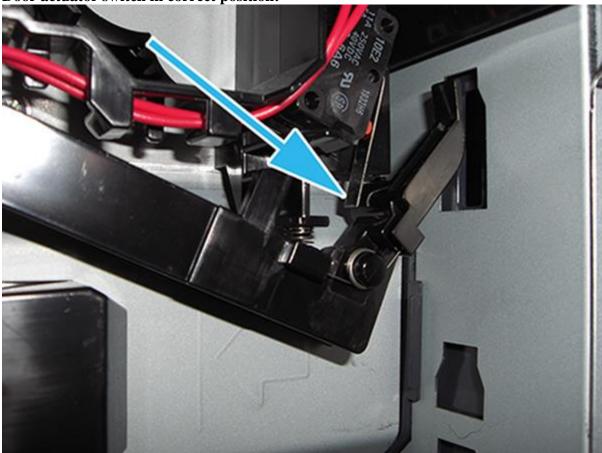

Before replacing any parts check the left door switch actuator arm to make sure it is positioned in front of the rocker as shown in following image.

**Door actuator switch in correct position:** 

The metal switch finger should be "in Front" of the plastic rock arm.