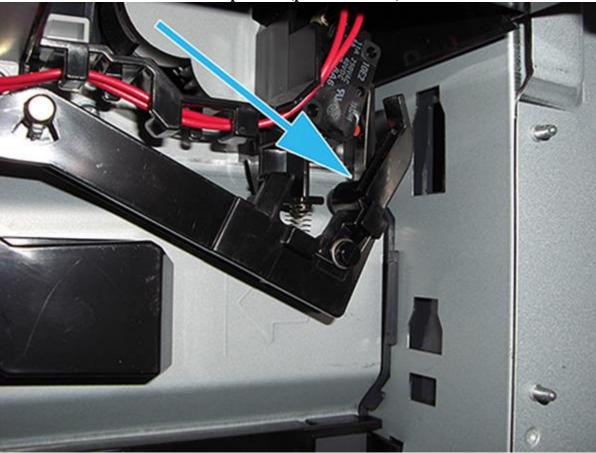

Door actuator switch in incorrect position (pictured below):

• Notice how the Metal finger is behind the plastic rocker arm