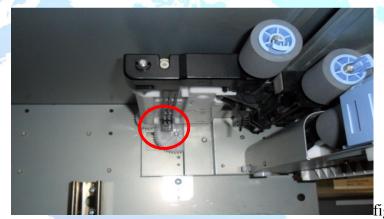

## 13.11.05 Input Device Paper Jam – Tray 4 print

**Common component**: C8531A - Tray 4 High Capaticty 2000 sheet feeder

**Common Cause**: Broken Pick up assembly RG5-6208

The tray 4 pick up assembly has a tab that is depressed when the cassette itself is completely closed to lower and engage the pick up roller. (figure 1)