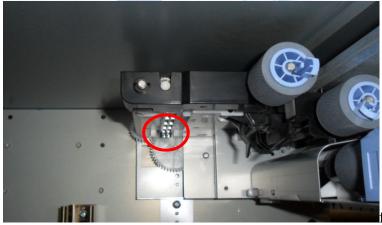

\_

This tab however is known to break (shown in figure 2), which then will not allow the roller to drop resulting in constant 13.11.05 paper jams.

fig2

The corrective action is to replace the paper pick up assembly RG5-6208