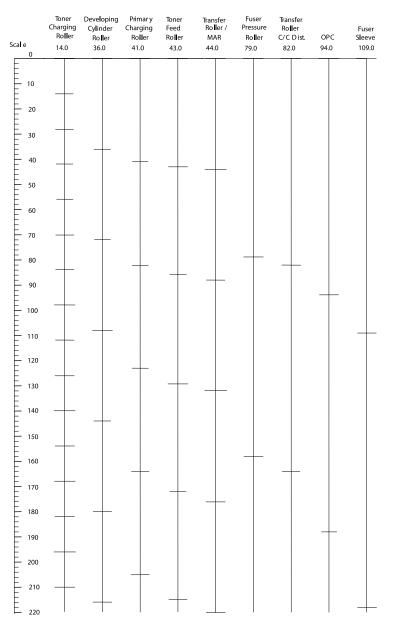

HP Color LaserJet 5550 series - PQ RULER

Repetitive defects ruler for the HP Color LaserJet 5550 printer