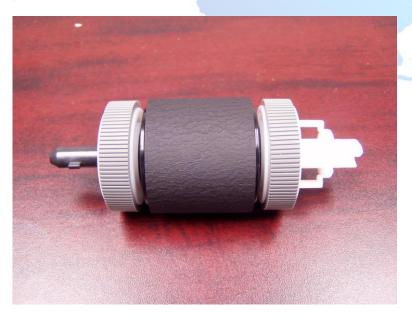

## Interchangeable Pickup Rollers

RM1-0731 fits models CLJ3500, CLJ3550, CLJ3700, LJ5200

RM1-6313 and RM1-6323 fits models LJ P3015, M521MFP, M525MFP

RL1-1370 and RL1-3167 fits models LJ P3005, M3027MFP, M3035MFP

The above rollers have the same roller and hub but differ on part # and how they are assembled at purchace.

For the RL1-1370 and RL1-3167 rollers, the internal spring-loaded shaft will need to be transferred from the old roller and installed on the new one.