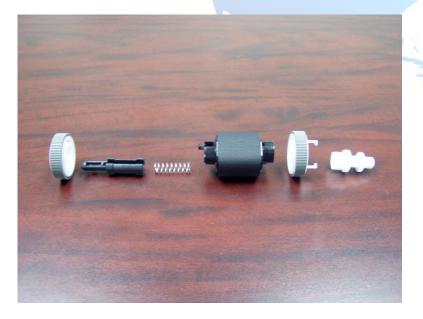

Exploded view of RM1-6313/RM1-0731:

The RM1-0731 and RM1-6313 roller are complete assemblies that just snap in the printer. The difference on the rubber coated idler rollers vs. plastic idler rollers (on the outside of the main roller hub) has not affected print performance on any model.