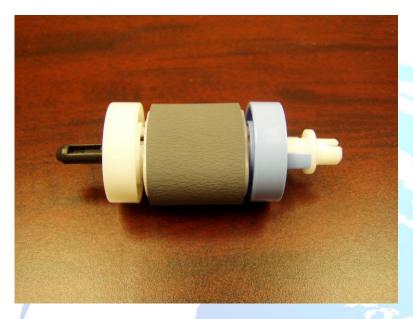

## Interchangeable Pickup Rollers

RM1-0731 fits models CLJ3500, CLJ3550, CLJ3700, LJ5200

RM1-6313 and RM1-6323 fits models LJ P3015, M521MFP, M525MFP

RL1-1370 and RL1-3167 fits models LJ P3005, M3027MFP, M3035MFP

The above rollers have the same roller and hub but differ on part # and how they are assembled at purchace.

For the RL1-1370 and RL1-3167 rollers, the internal spring-loaded shaft will need to be transferred from the old roller and installed on the new one.

Exploded view of RM1-6313/RM1-0731:

The RM1-0731 and RM1-6313 roller are complete assemblies that just snap in the printer. The difference on the rubber coated idler rollers vs. plastic idler rollers (on the outside of the main roller hub) has not affected print performance on any model.